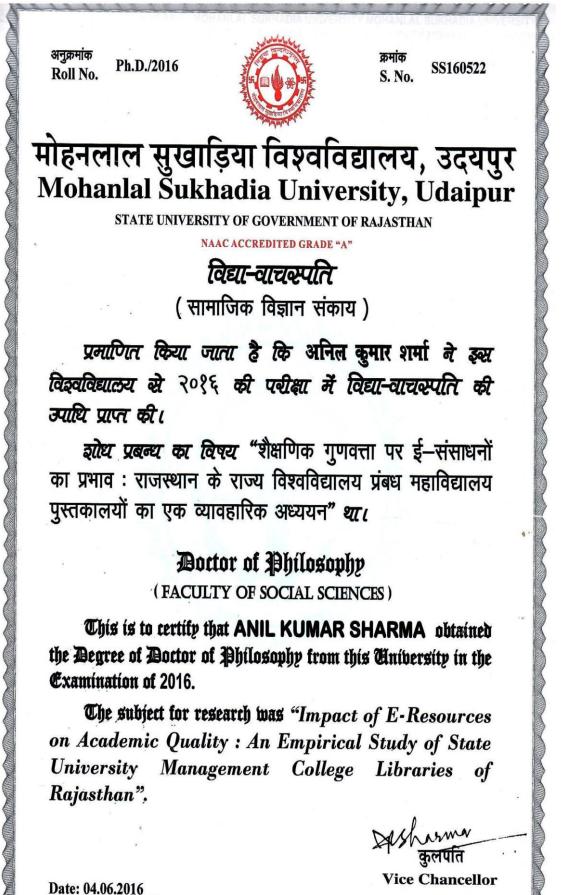

Controller of Examinations

Dated : 26/09/98

Checker-1

Checker-2

An Al 2007 An Al अनुक्रमांक 3BA. D / 2007 Roll No मोहनलाल सुखाड़िया विश्वविद्यालय, उदयपुर MOHANLAL SUKHADIA UNIVERSITY, UDAIPUR प्रमाणित किया जाता है कि -- अनिल कुमार शमी ----- ने इस विश्वविद्यालय से - 2007 ----- की परीक्षा में विद्या वाचरूपति की उपाधि प्राप्त की। शोध प्रबन्ध का विषय दाकीणी राजस्थान-के-चयानेत संगठनों में अनुसंखान एवं विकास के पुंबधन का अह्ययन This is to certify that Anil Kumar Sharma obtained the Degree of Boctor of Philosophy from this Unibersity in the Examination of ----- 2007 The subject for research was R. Study of Management of Research and Development in Selected Organisations of Southern Rejasthan 숅꼸뜴쓼쓼씂씂쑚**统씂씂놦똜쁪쁪쎲쐾쇖쇖쇖쇖ぷぷぷぷぷぷぷぷぷ** 