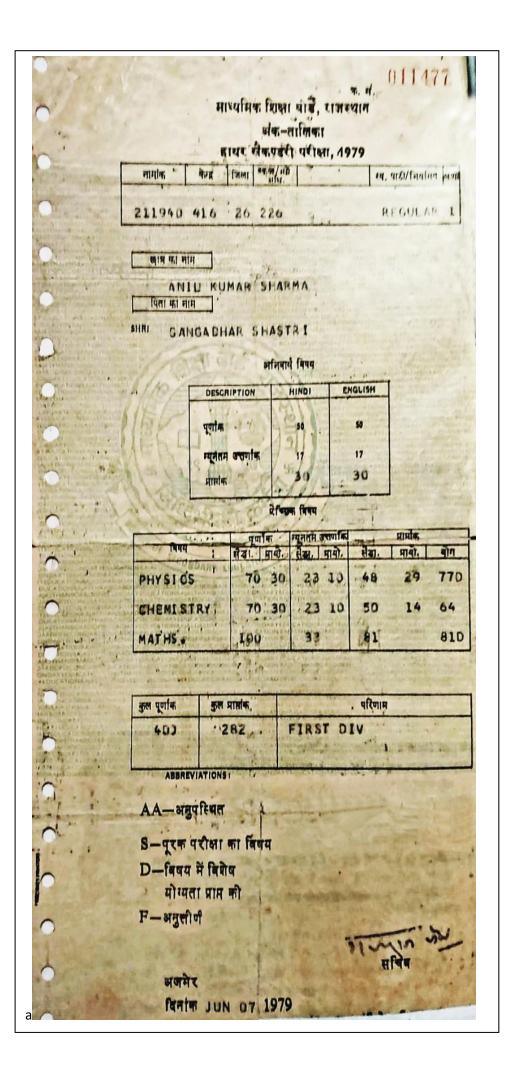

|                                |                    |                    |                    |                    | क स. 1           | 33313            |
|--------------------------------|--------------------|--------------------|--------------------|--------------------|------------------|------------------|
|                                | माध्यमि            | क शिष              | ता यो डं           | , राज              | स्थान            | 00010            |
|                                |                    |                    | -तालिब             |                    |                  |                  |
|                                | सैक्रण्डः          | री स्कू            | ल परी              | क्षा, 1            | 978              |                  |
| नामांक केल                     |                    | म्क्रल/अरे<br>अधिः | -                  | नन्मतिथि           |                  | ो/नियमित श्रेणी  |
| 141688 60                      | 07 22              | 024                | 29                 | .07.               | 62 REC           | SULAR 1          |
|                                |                    |                    |                    |                    |                  |                  |
| ANIL                           | KUMAR              |                    | का नाम<br>२ M A    |                    |                  |                  |
|                                |                    | पिता               | का नाम             |                    |                  |                  |
| SRI GANGA                      | DHAR S             | HAS                | TRI                |                    |                  |                  |
|                                | 116                | अनिव               | गर्य विषय          |                    |                  |                  |
|                                | HINDI              | ENGLI              | SH G               | EN. SC             | SOC. STD         | EL. MATHS.       |
| पूर्णांक                       | 100                | 100                |                    | 50                 | 50               | 50               |
| न्यूनतम उत्तर्णाक              | 33                 | 33                 |                    | 17                 | 17               | 17               |
| प्राप्तांक                     | 66                 | 79                 | -                  | 42                 | 44               |                  |
|                                |                    | <b>ऐ</b> च्छि      | क विषय             |                    |                  |                  |
| विषय                           | पूर्णा<br>सेंद्रा. | क<br>प्रायो.       | ग्यूनतम<br>सैद्धाः | उत्तणोक<br>प्रायो. |                  | र्सक<br>यो, योग  |
| PHYSICS                        | 100                |                    | 33                 | 17                 |                  | 7 1200           |
| CHEMISTRY                      | 100                | 50                 | 33                 | 17                 | 77 4             | 5 122D           |
| MATHS.                         | 150                |                    | 50                 |                    | 119              | 119D             |
|                                | - the              |                    |                    | 1.25               | *                | 4                |
|                                | कुल प्राप्तांक     |                    |                    |                    | परिणाम           |                  |
| 750                            | 592                | F                  | IRSI               | DI                 | V                |                  |
|                                | तृतीय भ            | राषा               |                    | -                  | कला एवं स        | उचोग             |
| पूर्णाक                        |                    |                    |                    |                    | 1                |                  |
|                                |                    | de-                | 50                 |                    | 1                | 100              |
| न्यूनतम उत्तर्णांक<br>प्राणांक |                    |                    | 17                 |                    | 1                | 33               |
|                                | ANSKRI             | т -                | 34                 |                    |                  |                  |
|                                |                    |                    |                    |                    |                  |                  |
| AA—अनुपस्थि                    |                    |                    |                    |                    | F अनु            | ताण              |
| S-पूरक परीक्ष<br>D-बिषय में वि | वशेष               | य;                 |                    |                    | -                |                  |
| योग्यता प्रा<br>(कला एवं उसं   |                    | पूर्णीक में        | सत्रौक             | के लिए             | निर्धारित अंक भं | ो सम्मिलित हैं ) |
|                                |                    | C                  | -                  | "Sites             |                  | <b>X</b> .       |
| अजमेर                          |                    | . /.               | 119.3              | 10                 | an m             |                  |
| विनांक                         | JUL 18             | 197                | 8                  | -                  | सचिव             |                  |
|                                | and the            |                    |                    | +                  | रोष विवर         | ण के जिल         |
| 1                              | AL.                |                    | 1.12               |                    | विवर             | ण के जिल         |