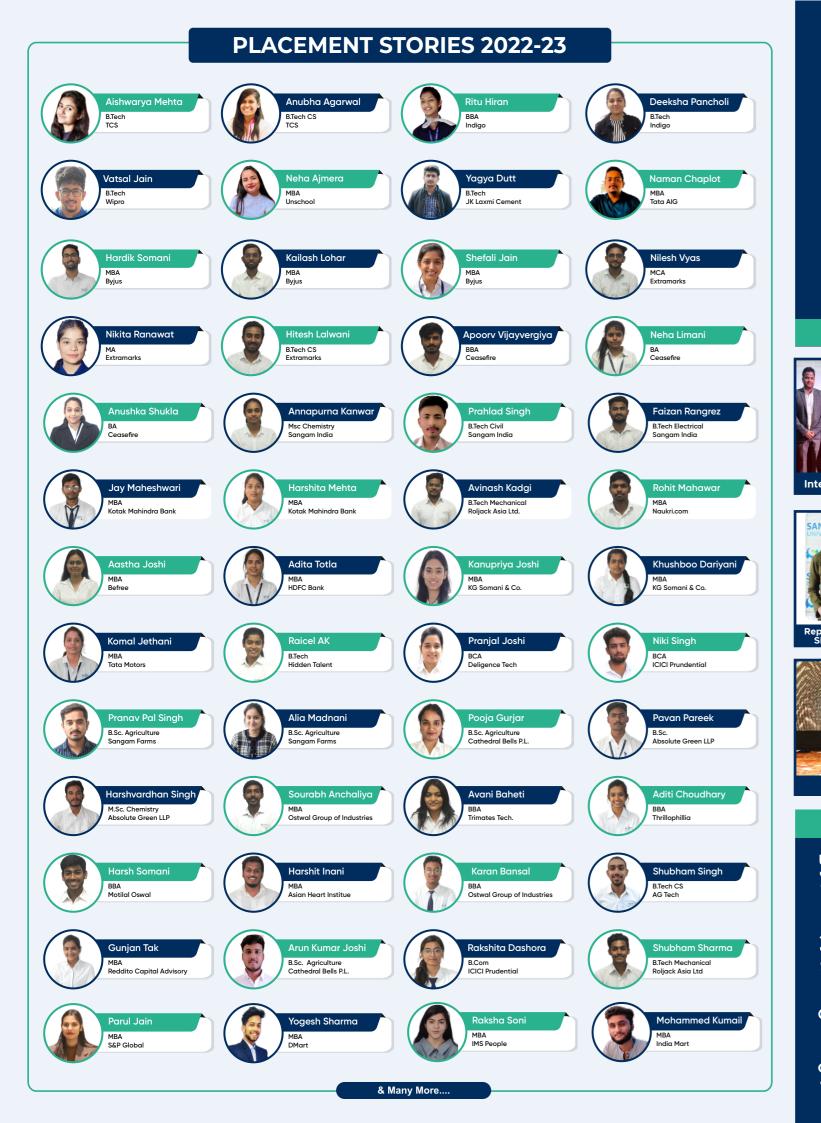

# Programme Details For Admission 2023-24

SCHOOL OF ENGINEERING & TECHNOLOGY

| S.NO. | . NAME OF COURSE DUP                                                                                                                                                                                                                |                       | ELIGIBILITY                                                                                                                                                                                                                                                                                                 |
|-------|-------------------------------------------------------------------------------------------------------------------------------------------------------------------------------------------------------------------------------------|-----------------------|-------------------------------------------------------------------------------------------------------------------------------------------------------------------------------------------------------------------------------------------------------------------------------------------------------------|
| 1     | Bachelor of Technology (B.Tech) in Computer Science /<br>Electrical / Industrial / Mechanical / Mining / Electronics &<br>Communication / Civil / Mechatronics / Artificial<br>Intelligence & Data Science                          | 4 Years<br>8 Semester | A minimum of 45% aggregate marks in 10+2 exam from any<br>recognized board with Physics, Mathematics & Chemistry/<br>Computer Science/ Biology/ Bio-Tech. (Obtained 40% in<br>case of candidates belonging to reserved category)<br>As Per AICTE Eligibility Criteria-2022-23                               |
| 2     | Lateral Entry in II Year Bachelor of Technology<br>(B.Tech) in Computer Science / Electrical / Industrial /<br>Mechanical / Mining / Electronics & Communication /<br>Civil / Mechatronics / Artificial Intelligence & Data Science | 3 Years<br>6 Semester | (I) Passed Diploma examination with at least 45% in<br>appropriate branch of Engineering. (II) Passed B.sc Degree<br>from a recognized University with at least 45% marks & passed<br>10+2 Examination with mathematics as a subject. (Obtained<br>40% in case of candidates belonging to reserve category) |
| 3     | Master of Technology (M.Tech-Full Time)<br>in Computer Science / Power Systems & Power<br>Electronics / VLSI / Production / Structural /<br>Remote Sensing / Environmental Engg.                                                    | 2 Years<br>4 Semester | B.E./ B.Tech/ M.sc or an equivalent degree in related field with at least 50% marks from any recognized University.                                                                                                                                                                                         |
| 4     | Master of Technology (M.Tech-Part Time)<br>in Computer Science / Power Systems & Power<br>Electronics / VLSI / Production / Structural /<br>Remote Sensing / Environmental Engg.                                                    | 3 Years<br>6 Semester | B.E./ B.Tech/ M.sc or an equivalent degree in related field with at least 50% marks from any recognized University.                                                                                                                                                                                         |
| 5     | Diploma in Engineering in Computer Science<br>/ Electrical / Mechanical / Mining / Electronics<br>& Communication / Civil                                                                                                           | 3 Years<br>6 Semester | The candidate must have scored a minimum of Passing marks in Class Xth board examination. He/ She must have passed in Mathematics and Science subject separately.                                                                                                                                           |
| 6     | Lateral Entry in Diploma Engineering in<br>Computer Science / Electrical /<br>Mechanical / Mining / Electronics &<br>Communication / Civil                                                                                          | 2 Years<br>4 Semester | A Minimum of 45% aggregate marks in 10+2 Science (PCM)<br>from any recognized board or ITI (Two Year) with 45%<br>marks.                                                                                                                                                                                    |
| 7     | D.Voc - Mining                                                                                                                                                                                                                      | 3 Years<br>6 Semester | The candidate must have scored a minimum of Passing marks in Class Xth board examination. He/ She must have passed in Mathematics and Science subject separately.                                                                                                                                           |
| 8     | Bachelor of Computer Applications (BCA)<br>(SAP Tools / Sales force Development / Web<br>Development / Mobile App Development /<br>Networking / GST)                                                                                | 3 Years<br>6 Semester | A Minimum of 45% aggregate marks in 10+2 exam from any recognized board.                                                                                                                                                                                                                                    |
| 9     | Master of Computer Applications (MCA)                                                                                                                                                                                               | 2 Years<br>4 Semester | A Minimum of 50% aggregate marks in BCA/Bachelor<br>Degree in Computer Science Engineering or equivalent<br>degree from any recognized university or B.Sc / B.Com/ BA<br>with mathematics at class 12 level or at graduation level                                                                          |
| 10    | Post Graduate Diploma in Computer<br>Applications (PGDCA)                                                                                                                                                                           | 1 Year<br>2 Semester  | Passed Bachelor's Degree of minimum 3 years duration in BCA, B Sc. (IT/Computer Science) or at Graduation Level. Obtained at least 50% marks in the qualifying Examination.                                                                                                                                 |
| 11    | Diploma in Fire and Safety Management /<br>Health, Safety and Environment / Industrial<br>Safety Management                                                                                                                         | 1 Year                | 12th Any Stream                                                                                                                                                                                                                                                                                             |
| 12    | PG Diploma in Fire and Safety Management /<br>Health, Safety and Environment / Industrial<br>Safety Management                                                                                                                      | 1 Year                | Graduation – Any Stream                                                                                                                                                                                                                                                                                     |
| 13    | Advance Diploma in Industrial Safety<br>Management                                                                                                                                                                                  | 1 Year                | Graduation – Any Stream                                                                                                                                                                                                                                                                                     |
| 14    | Bachelor's Degree in<br>Fire Technology and Industrial Safety<br>Management                                                                                                                                                         | 3 Years               | 12th Any Stream                                                                                                                                                                                                                                                                                             |
| 15    | Master's Degree in<br>Fire Technology and Industrial Safety<br>Management                                                                                                                                                           | 2 Years               | Graduation – Any Stream                                                                                                                                                                                                                                                                                     |