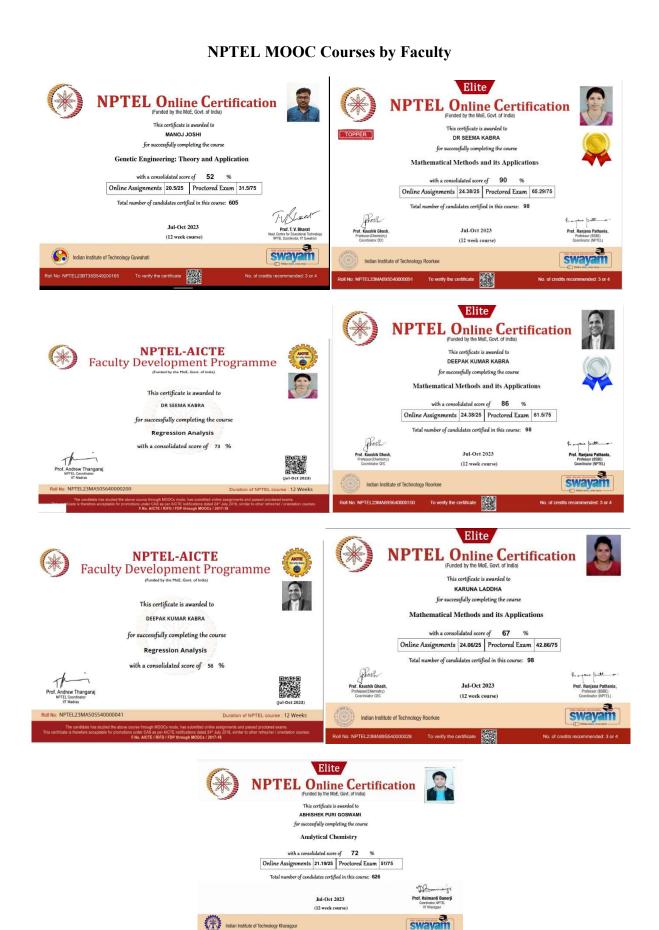

n with whole chemistry department published a patent on the title: "A method of production of hydrogen gas                                                                             |

|    |            |            | from prosopis juliflora plant using dilute nitric acid."                                                                         |
|----|------------|------------|----------------------------------------------------------------------------------------------------------------------------------|
| 12 | COL Course | 5 December | Dr. Pankaj Sen successfully completed the "Commonwealth of Learning" course on Quality Assurance of Blended and Online Learning. |

## Book unveil of Ms. Reena Modi



Ph. D Defense viva of Dr. Kishor Singh Chouhan



Design Patent of Dr. Pankaj Sen





#### Patent publication by Ms. Abhilasha Bhatt

#### Patent Published by Dr. Pankaj Sen

(12) PATENT APPLICATION PUBLICATION (21) Application No.202311072526 A (22) Date of filing of Application :25/10/2023 (43) Publication Date: 24/11/2023 (54) Title of the invention: COMPOSITION OF GREEN SYNTHESIZED SILVER NANOPARTICLES FOR REMOVING CONTAMINANTS FROM INDUSTRIAL WASTEWATER 71)Name of Applicant : 1)ABHILASHA BHATT of Applicant :Research Scholar, Sangam University. Address of Applicant income biliwara, Rajasthan 2)DR. PREETI MEHTA 3)DR. RAJEEV MEHTA 4)DR. PANKAJ SEN 5)DR. NIRMA DHAKER Name of Applicant : NA 4ddress of Applicant : NA (72)Nome of Inventor. (51) International classification (86) International (86) International
Application No
Filing Date
(87) International
Publication No
(61