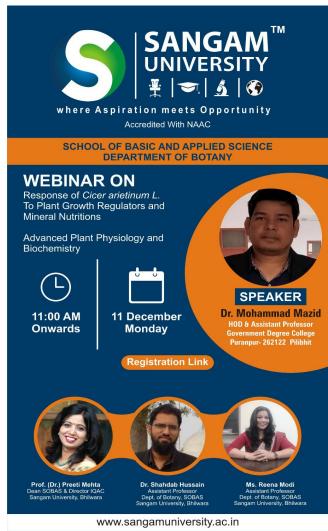

्रोजन के ऑक्साइड, सल्फर के ऑक्साइड, कार्बन के ऑक्साइड, वाष्पशील कार्बनिक यौगिक, पार्टिकुलेट मैटर और ट्रोपोस्फेरिक ओजोन जैसे प्रमुख वायु प्रदूषक हैं जो वायु गुणवत्ता को खराब करने के लिए जिम्मेदार हैं। ये वायु प्रदूषक प्राकृतिक और मानवजनित स्रोतों से निकलते हैं। प्राकृतिक स्रोत ज्वालामुखी विस्फोट, समुद्री स्प्रे, जंगल की आग, बिजली

कृषि गतिविधियाँ और खनन कार्य हो सकते हैं। मानव स्वास्थ्य के संबंध में, सबसे हानिकारक वाय प्रदूषक कण पदार्थ और हाइड्रोकार्बन हैं और वनस्पति के लिए, सबसे हानिकारक क्षोभमंडल ओजोन है, जो एक द्वितीयक वाय प्रदूषक है। संगोष्ठी के अंत में कार्यक्रम के संचालक डॉ अभिषेक सक्सेना द्वारा धन्यवाद ज्ञापित किया गया संगोष्ठी का संचालक विक्रम सिंह भाटी और एम एसी की छात्रा तनीषा भारद्वाज द्वारा किया

#### **Webinar By Botany Department**

#### Webinar on Effective Research Writing









Placement of B.Sc Student in HZL, Vedanta Group

## **Celebration of National Mathematics Day**



## **Faculty Achievements**

**SERB Grant:** SOBAS received SERB Grant of Rs. 200000/- from **Science and Engineering Research Board, ST, Govt. of India, New Delhi** to organize an International Conference on "Recent Trends and Innovations in Applied Sciences for Sustainable Development of Environment".

| S.No. | Activity         | Date       | Remarks                                                                                                             |
|-------|------------------|------------|---------------------------------------------------------------------------------------------------------------------|
| 1     | Research Seminar | 2 November | Dr. Shahdab Hussain prese