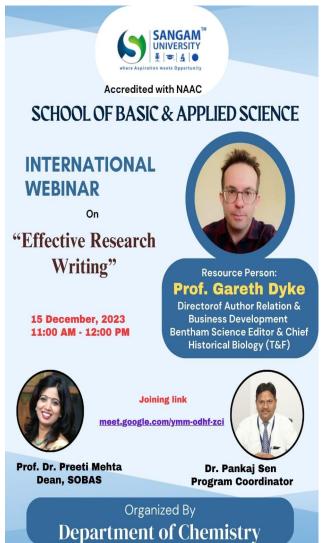

न के ऑक्साइड, सल्फर के ऑक्साइड, कार्बन के ऑक्साइड, वाष्पशील कार्बनिक यौगिक, पार्टिकुलेट मैटर और ट्रोपोस्फेरिक ओजोन जैसे प्रमुख वायु प्रदूषक हैं जो वायु गुणवत्ता को खराब करने के लिए जिम्मेदार हैं। ये वायु प्रदूषक प्राकृतिक और मानवजनित स्रोतों से निकलते हैं। प्राकृतिक स्रोत ज्वालामुखी विस्फोट, समुद्री स्प्रे, जंगल की आग, बिजली

कृषि गतिविधियाँ और खनन कार्य हो सकते हैं। मानव स्वास्थ्य के संबंध में, सबसे हानिकारक वाय प्रदूषक कण पदार्थ और हाइड्रोकार्बन हैं और वनस्पति के लिए, सबसे हानिकारक क्षोभमंडल ओजोन है, जो एक द्वितीयक वाय प्रदूषक है। संगोष्ठी के अंत में कार्यक्रम के संचालक डॉ अभिषेक सक्सेना द्वारा धन्यवाद ज्ञापित किया गया संगोष्ठी का संचालक विक्रम सिंह भाटी और एम एसी की छात्रा तनीषा भारद्वाज द्वारा किया

#### **Webinar By Botany Department**

#### Webinar on Effective Research Writing









Placement of B.Sc Student in HZL, Vedanta Group

## **Celebration of National Mathematics Day**



## **Faculty Achievements**

**SERB Grant:** SOBAS received SERB Grant of Rs. 200000/- from **Science and Engineering Research Board, ST, Govt. of India, New Delhi** to organize an International Conference on "Recent Trends and Innovations in Applied Sciences for Sustainable Development of Environment".

| S.No. | Activity         | Date       | Remarks                                                                                                             |
|-------|------------------|------------|---------------------------------------------------------------------------------------------------------------------|
| 1     | Research Seminar | 2 November | Dr. Shahdab Hussain presented