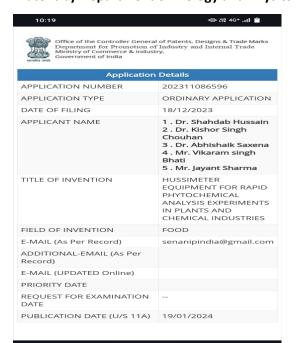

RDHAN DHAKAD ddress of Applicant :ASSISTANT PROFESSOR, SOET, ANGAM UNIVERSITY, BHILWARA, RAJASTHAN --5)RUCHI SHARMA dddress of Applicant :RESEARCH SCHOLAR, SANGAM INIVERSITY, BHILWARA, RAJASTHAN Abstract: invention relates to a novel tea composition and a method for its preparation. The composition comprises Chrysanthemum leaves runn sactemi leaves. Cinearono bard, and Oregano leaves in specific weight percentages. The method comprises dehydrating the composition, cutting and stifting the dried leaves, and blending the composition to obtain a consistent that you profile. The invention includes a tea togo containing the tea composition and a beverage prepared by brewing the tea composition with hot water. No. of Pages: 14 No. of Claims: 10

#### Patent by Department of Biology and Physics



#### Research Paper published by Dr. Manoj Joshi and Ms. Chetana



www.cutomelogy.jsurmals.com ISSN: 2453-4758 Received: 16-12-2023, Accepted: 94-01-2024, Published: 19-01-2024 Volume 9, Issue 1, 2024, Page No. 66-73

A globally preferred dengue vector Aedes albopictus: An overview and identified in urban area of Udaipur, Rajasthan (India)

Chetana Suvalka<sup>†</sup>, Kavita<sup>\*</sup>, Manoj Joshi<sup>†</sup>

Assistant Professor, Department of Zoology, Sangam University, Bhilwara, Rajasthan, India rofessor, Department of Zoology, MBD Government PG college, Kushalgarh, Banswara, Rajasthan, India

Extraduction

An important class of arthropods that live in aquati-contensits are mosquitoes. Most likely, these are rharmful environments are mosquitoes. Most likely, these are rharmful to