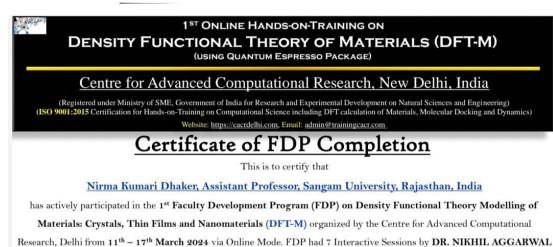

--|----------------------------------------------------------------------------------------------------------------------------------------------------------------------------------------------------------------------------------|
| 1     | Mahila Shakti Samman | 10 March,<br>2024    | Prof. Preeti Mehta was awarded Mahila Shakti Samman by UNESCO Association, Bhilwara for commendable services in Educational Field on the occasion of International Women's Day.                                                  |
| 2     | FDP                  | 11-17 March,<br>2024 | Dr. Nirma Dhaker, Chemistry Department participated in one week Faculty Development Program on Density Functional Theory of Materials: Crystals, Thin Films and Nanomaterials organized by the Centre for Advanced Computational |





Dr. Nikhil Aggarwal Head of the Department & Convener









ISO Accreditation Body: United Ackreditering ISO 9001:2015 Services Limited, United Kingdom

# School of Basic & Applied Science

Monthly Report: May-June, 2024

| S.N<br>o. | Activity                             | Date                         | Remarks                                                                                                                                                                                                                                  |
|-----------|--------------------------------------|------------------------------|---------------------------------------------------------------------------------------------------------------------------------------------------------------------------