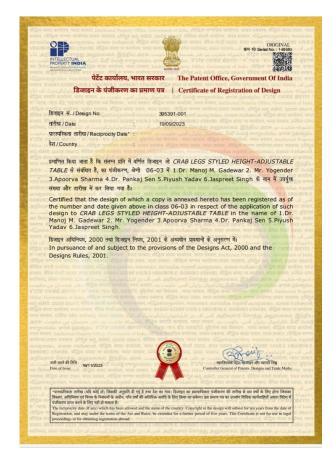

Sen with whole chemistry department published a patent on the title: "A method of production of hydrogen gas                                                                             |

|    |            |            | from prosopis juliflora plant using dilute nitric acid."                                                                         |
|----|------------|------------|----------------------------------------------------------------------------------------------------------------------------------|
| 12 | COL Course | 5 December | Dr. Pankaj Sen successfully completed the "Commonwealth of Learning" course on Quality Assurance of Blended and Online Learning. |

## Book unveil of Ms. Reena Modi



Ph. D Defense viva of Dr. Kishor Singh Chouhan



Design Patent of Dr. Pankaj Sen





#### Patent publication by Ms. Abhilasha Bhatt

#### Patent Published by Dr. Pankaj Sen

(12) PATENT APPLICATION PUBLICATION (21) Application No.202311072526 A (22) Date of filing of Application :25/10/2023 (43) Publication Date: 24/11/2023 (54) Title of the invention: COMPOSITION OF GREEN SYNTHESIZED SILVER NANOPARTICLES FOR REMOVING CONTAMINANTS FROM INDUSTRIAL WASTEWATER 71)Name of Applicant : 1)ABHILASHA BHATT of Applicant :Research Scholar, Sangam University. Address of Applicant income biliwara, Rajasthan 2)DR. PREETI MEHTA 3)DR. RAJEEV MEHTA 4)DR. PANKAJ SEN 5)DR. NIRMA DHAKER Name of Applicant : NA 4ddress of Applicant : NA (72)Nome of Inventor. (51) International classification (86) International (86) International
Application No
Filing Date
(87) International
Publication No
(