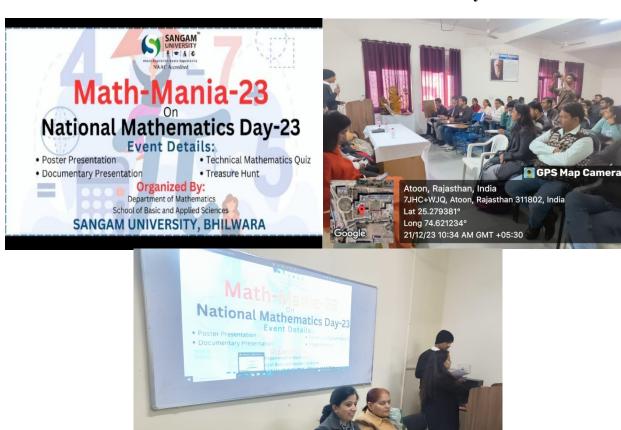

ोस्फेरिक ओजोन जैसे प्रमुख वायु प्रदूषक हैं जो वायु गुणवत्ता को खराब करने के लिए जिम्मेदार हैं। ये वायु प्रदूषक प्राकृतिक और मानवजनित स्रोतों से निकलते हैं। प्राकृतिक स्रोत ज्वालामुखी विस्फोट, समुद्री स्प्रे, जंगल की आग, बिजली

कृषि गतिविधियाँ और खनन कार्य हो सकते हैं। मानव स्वास्थ्य के संबंध में, सबसे हानिकारक वाय प्रदूषक कण पदार्थ और हाइड्रोकार्बन हैं और वनस्पति के लिए, सबसे हानिकारक क्षोभमंडल ओजोन है, जो एक द्वितीयक वाय प्रदूषक है। संगोष्ठी के अंत में कार्यक्रम के संचालक डॉ अभिषेक सक्सेना द्वारा धन्यवाद ज्ञापित किया गया संगोष्ठी का संचालक विक्रम सिंह भाटी और एम एसी की छात्रा तनीषा भारद्वाज द्वारा किया

#### **Webinar By Botany Department**

#### Webinar on Effective Research Writing









Placement of B.Sc Student in HZL, Vedanta Group

## **Celebration of National Mathematics Day**



## **Faculty Achievements**

**SERB Grant:** SOBAS received SERB Grant of Rs. 200000/- from **Science and Engineering Research Board, ST, Govt. of India, New Delhi** to organize an International Conference on "Recent Trends and Innovations in Applied Sciences for Sustainable Development of Environment".

| S.No. | Activity         | Date       | Remarks                                                                                                             |
|-------|------------------|------------|---------------------------------------------------------------------------------------------------------------------|
| 1     | Research Seminar | 2 November | Dr. Shahdab Hussain presented his research ideas on Interdisciplinary approach of Botany with other Science Fields. |
| 2     | Bo