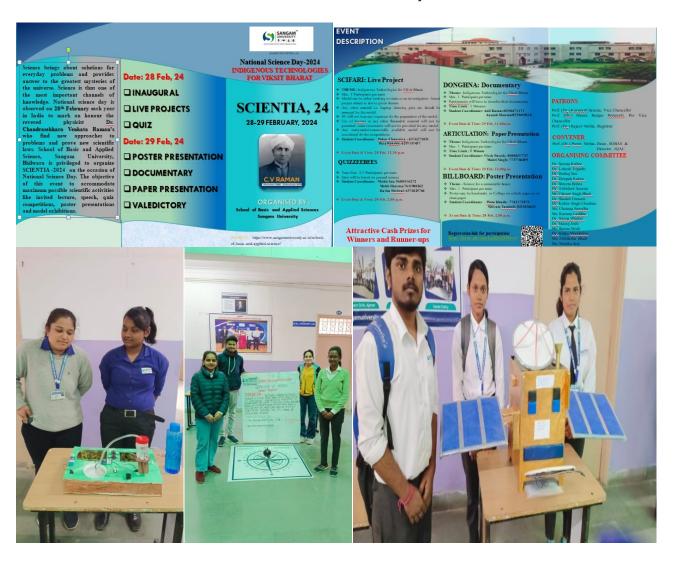

|
| 8  | Attended NEP 2020 Orientation and Sensitization Programme                                                                   | 5-15<br>February,<br>2024 | MS. Abhilasha Bhatt successfully completed the NEP 2020 Orientation and Sensitization Programme under                                                                                                                                                                                                                                                                                                                  |

Malviya Mision Teacher Training
Programme of UGC organized by
Malviya Mision Teacher Training
Centre, Devi Ahilya
Vishwavidyalaya, MP.

### **National Science Day**







जयपुर, शनिवार, ०२ मार्च २०२४

#### राष्ट्रीय विज्ञान दिवस साइंटिया मनाया



स्मार्ट हलचल । भीलवाड़ा

स्माटं हतवात । भीतवाड़ा स्थानीय संगम विश्वविद्यालय में विज्ञान दिवस 2024 मनाया गया। स्कूल ऑफ बेंसिक एंड अस्लाइड साइंस कि डीन तथा कार्यक्रम संयोजक प्रोफेसर प्रीती मेहता ने बताया कि इस वर्ष की विज्ञान दिवस की थीम विक्रमित भारत के क्या की थीम 'विकसित भारत के लिए स्वदेशी प्रौद्योगिकी 'पर विश्वविद्यालय का यान नवकरात भारत के लिए स्विद्यावाय ने भाग लियाकार्यक्रम के समयन स्विद्यते प्रीवीगीकों पर विश्वविद्यालय ने भाग लियाकार्यक्रम के समयन में विश्वकिद्यालय के कुल्मारी 2024 राष्ट्रीय विद्यान दिस्स योग का प्रेम के विश्वविद्यालय के कुल्मारी राप्ट्रम के प्रकार जनता के बीच विद्यान देवन, प्रीक्ट्रम प्रो ग्रजीय मिता आदि प्रीविद्यान के बढ़्या देने पर ने भी में खड़ का क्यों तथा विजेताओं तथा विजेताओं तथ