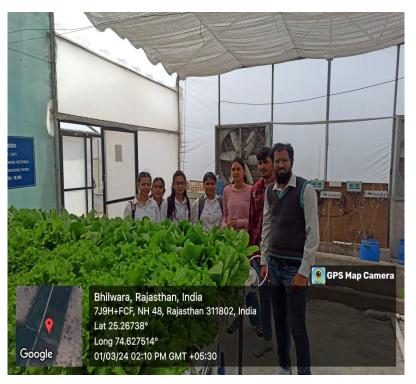

| April,2024 |                                                                                                                                                          |
| 7. | Invited lecture   | 30         | Department of Zoology organized an                                                                                                                       |
|    |                   | April,2024 | invited lecture on "Insect born diseases in human".                                                                                                      |
|    |                   |            | Expert: Fr. State Entomologist Govt. of Gujarat, Shri P.T. Joshi                                                                                         |

Farm Visit by M.Sc Botany Students



# **Guest Lecture**





MET FEST, MLSU, Udaipur





# **Invited lecture**



# **Faculty Achievements**

| S.No. | Activity             | Date                 | Remarks                                                                                                                                                                                                                          |
|-------|----------------------|----------------------|----------------------------------------------------------------------------------------------------------------------------------------------------------------------------------------------------------------------------------|
| 1     | Mahila Shakti Samman | 10 March,<br>2024    | Prof. Preeti Mehta was awarded Mahila Shakti Samman by UNESCO Associa