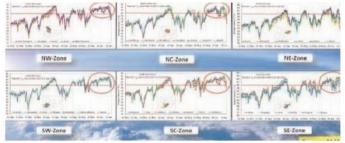

स्कूल ऑफ बेसिक साइंस के डिपार्टमेंट ऑफ फिजिक्स द्वारा वायु पद्षण और प्रकृति आधारित समाधानों द्वारा इसका शमन पर ऑनलाइन एक्सपर्ट इंटरेक्शन कार्यक्रम का आयोजन किया गया । कोऑर्डिनेटर डॉ. अभिषेक सक्सेना द्वारा मुख्य वक्ता का परिचय दिया गया द्य क्लपति प्रोफेसर

करूनेश सक्सेना द्वारा बताया गया कि वायु प्रदुषण व्यक्तिगत समस्या न होकर एक वैश्विक समस्या होती जा रही है द्य प्रो वीसी प्रोफेसर मानस रंजन पाणिग्रही ने बताया कि वायु प्रदूषण पर छोटे शहरों पर भी अनुसंधान की बहुत आवश्यकता है जो अभी भी अछूता है। डीन प्रोफेसर डॉ प्रीती मेहता द्वारा बताया गया की इस तरह की संगोष्ठी बीएससी ,एमएससी और अनुसंधान के विद्यार्थियों के लिए काफी उपयोगी रहेगी द्यकार्यक्रम की मुख्य वक्ता असिस्टेंट प्रोफेसर डॉ. अभिषेक कुमार मिश्रा रहे जिन्होंने एमएससी और बीएससी छात्र छात्राओं को वायु पदषण के महे की गंभीरता एवं वाय पदषण की



व्याख्यान में वायु प्रदूषण, प्रभावों और शमन उत्सर्जन, निर्माण गतिविधियाँ, घरेलू गतिविधियाँ, समाधानों के सामान्य अवलोकन पर चर्चा की। नाइट्रोजन के ऑक्साइड, सल्फर के ऑक्साइड, कार्बन के ऑक्साइड, वाष्पशील कार्बनिक यौगिक, पार्टिकुलेट मैटर और ट्रोपोस्फेरिक ओजोन जैसे प्रमुख वायु प्रदूषक हैं जो वायु गुणवत्ता को खराब करने के लिए जिम्मेदार हैं। ये वायु प्रदूषक प्राकृतिक और मानवजनित स्रोतों से निकलते हैं। प्राकृतिक स्रोत ज्वालामुखी विस्फोट, समुद्री स्प्रे, जंगल की आग, बिजली

कृषि गतिविधियाँ और खनन कार्य हो सकते हैं। मानव स्वास्थ्य के संबंध में, सबसे हानिकारक वाय प्रदूषक कण पदार्थ और हाइड्रोकार्बन हैं और वनस्पति के लिए, सबसे हानिकारक क्षोभमंडल ओजोन है, जो एक द्वितीयक वाय प्रदूषक है। संगोष्ठी के अंत में कार्यक्रम के संचालक डॉ अभिषेक सक्सेना द्वारा धन्यवाद ज्ञापित किया गया संगोष्ठी का संचालक विक्रम सिं