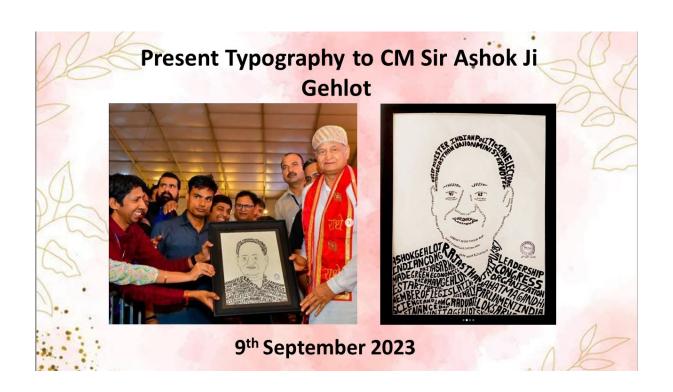

| 10<br>Dec-<br>2023    |  |
| 4. | Industrial Visit: - Mechanical Department conducted one day industrial visit program at Red Ochera, China Clay Mine, Sawa, Chittorgarh for both Diploma IV and VI semester Students                                                                      | 04<br>Oct-<br>2023    |  |



## **DEPARTMENT OF COMPUTER SCIENCE ENGINEERING**

Block chain sensitization workshop 26 April 2023



Webinar on "Cyber Security" by Tops Technology, Ahmedabad



Expert lecture on Digital and social media marketing 11/Jan/2023



Symposium Committee of IIT Mumbai

13 Jan 2023



**Expert Session on personality Development** 

30, 31 jan 2023



## **SCHOOL OF VOCATIONAL STUDIES**































## SCHOOL OF BASIC & APPLIED SCIENCES

| S. No | Name of the Activity<br>(Academic abnd Non<br>Academic) | Class/Sem                      | Name of Person Assigned<br>the Activity    | Date of<br>Completion        |
|-------|---------------------------------------------------------|--------------------------------|--------------------------------------------|------------------------------|
| 1     | Visit to Menal Wildlife                                 | Research Scholars-<br>Botany   | Dr. Shahdab Hussain                        | 31.07.23                     |
| 2     | Orientation Programme of<br>Newly admitted students     | All I Semester                 | All the Faculty Memebers                   | 17.08.2023                   |
| 3     | Industrial Visit