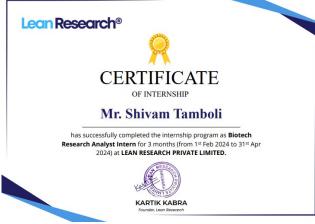

program as Biotech Research Analyst Intern for 3 months (from 1st Feb 2024 to 31st Apr 2024) at LEAN RESEARCH PRIVATE LIMITED.                              |
| 3         | Internship and training              | June 2024                    | Students of B.Sc. II year, training on Pathology, Clinical Biochemistry and Endocrinology at DNA labs: A centre for applied science, NABL, ICMR approved institute. Patthri Bagh Dehradun, Uttrakhand                                    |
| 4         | Two months summer internship program | May, 7 2024 to july 10,2024. | Ms. Aditi Patriya and Ms. Akshita Nuwal students of M.Sc Zoology selected for two months summer internship program by Center of excellence for wildlife and conservation Studies, Bhakta Kavi Narsinh Mehta University (BKNMU), Gujarat. |







| S.No. | Activity                                           | Date               | Remarks                                                                                                                                                                                                                                                                                                                                            |
|-------|----------------------------------------------------|--------------------|------------------------------------------------------------------------------------------------------------------------------------------------------------------------------------------------------------------------------------------------------------------------------------------------